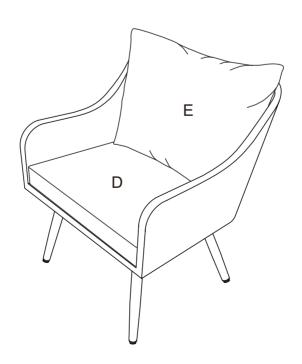

Step 2. Carefully turn unit upright. Add seat cushion (part D) and back cushion (part E) as shown below. Repeat step 1 to assemble remaining chair.