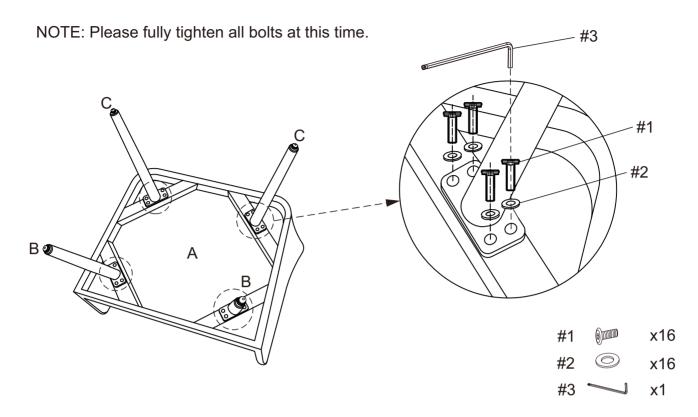

## PART LIST

| A          | В         | C        | D            | E            |
|------------|-----------|----------|--------------|--------------|
| Seat Panel | Front Leg | Back Leg | Seat Cushion | Back Cushion |
| 2 PCS      | 4 PCS     | 4 PCS    | 2 PCS        | 2 PCS        |

## HARDWARE LIST

| #1                       | #2                              | #3                   |
|--------------------------|---------------------------------|----------------------|
|                          |                                 |                      |
| M6*15mm                  | M6mm                            | M6mm                 |
| Bolt<br>32 PCS (Extra 1) | Flat Washer<br>32 PCS (Extra 1) | Allen Wrench<br>1 PC |

Step 1. Lay seat panel (part A) upside down on a soft flat surface, such as carpet, as shown below. Attach front legs (part B) and back legs (part C) to seat panel (part A) using bolts (part #1), flat washers (part #2) and allen wrench (part #3).